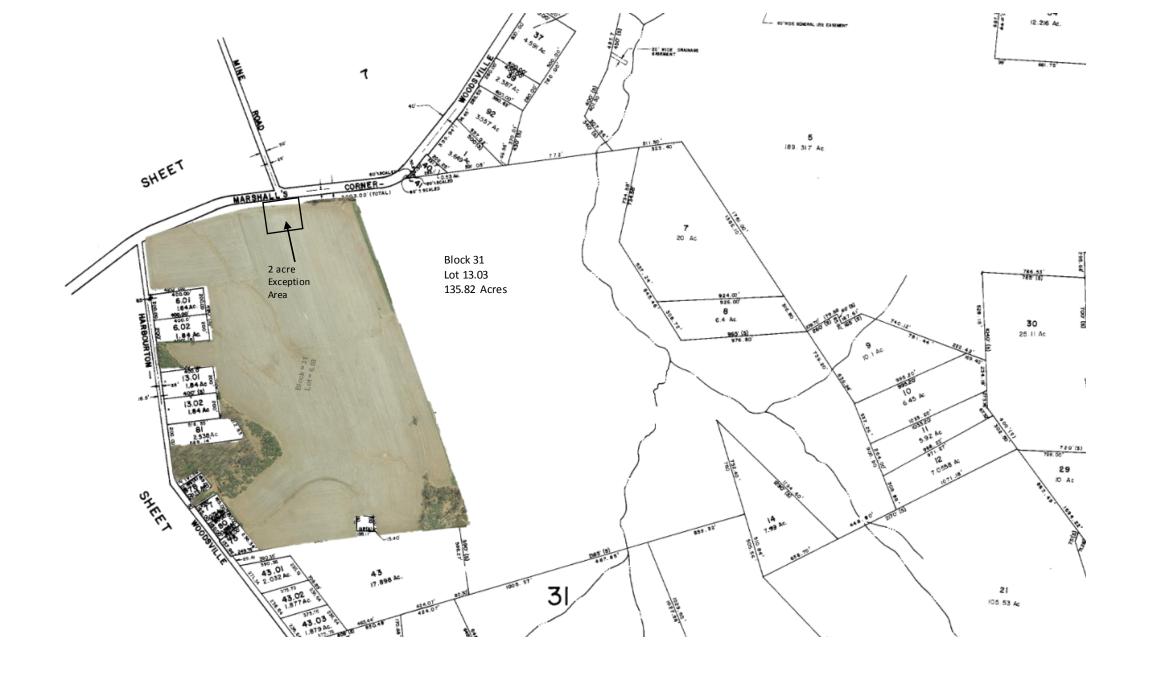

| HUNT-WOODWARD<br>MAP # 99                      |                             |       |         |                                     |                   | Revis    | ed 1/18/2022         |
|------------------------------------------------|-----------------------------|-------|---------|-------------------------------------|-------------------|----------|----------------------|
| VIII 11 33                                     |                             |       |         |                                     | Neviseu 1/10/2022 |          |                      |
|                                                |                             |       | BLOCK & |                                     |                   |          |                      |
| LOCATION AND DESCRIPTION                       | ZONING                      | ACRES | LOT     | CURRENT INFORMATION                 | R.I               | E TAXES  | MISC. AVAILABLE      |
| HOPEWELL TOWNSHIP                              | Farmland Preserved          | 93.62 | Total   |                                     | \$                | 1,943.50 | _TITLE INSURANCE     |
| (Mercer County)                                | Except one 2 acre exception |       |         |                                     | FLA               | ,        | _                    |
| Marshalls Corner - Woodsville Road and         | for construction of a home  |       | B 31    | Owner: Princeton Research Lands LLC |                   |          | X_PERIMETER SURVEY   |
| Harbourton - Woodsville oad.                   | not to exceed 4,000 square  | 93.62 |         |                                     |                   |          | _                    |
| Rolling Farmland with wppds, fields & streams. | feet pf heated living space |       |         |                                     |                   |          | _TOPO SURVEY         |
|                                                | plus garage, unfinished     |       |         | Can have only one main house        |                   |          | _                    |
| Hopewell Boro, 3 miles; Pennington, 3 miles;   | basement and attic space    |       |         | w/ 4,000 SF of living space plus    |                   |          | x_ARIEL PHOTO        |
| Princeton, 7 miles; Philly, 40 miles;          |                             |       |         | housing for farm help if needed     |                   |          | -                    |
| NYC, 60 miles                                  |                             |       |         |                                     |                   |          | _SKETCH PLATS        |
|                                                |                             |       |         |                                     |                   |          | _                    |
|                                                |                             |       |         |                                     |                   |          | x_SOIL & PERC. TESTS |
|                                                |                             |       |         |                                     |                   |          | _                    |
|                                                |                             |       |         |                                     |                   |          | _SUBDIVISION MAPS    |
|                                                |                             |       |         |                                     |                   |          |                      |
|                                                |                             |       |         |                                     |                   |          | _SOIL SURVEY         |
|                                                |                             |       |         |                                     |                   |          |                      |
|                                                |                             |       |         |                                     |                   |          | _WETLANDS INFO       |
|                                                |                             |       |         |                                     |                   |          | AND/OR REPORT        |
|                                                |                             |       |         |                                     |                   |          |                      |
|                                                |                             |       |         |                                     |                   |          |                      |
|                                                |                             |       |         |                                     |                   |          |                      |
|                                                |                             |       |         |                                     |                   |          |                      |
|                                                |                             |       |         |                                     |                   |          |                      |
|                                                |                             |       |         |                                     |                   |          |                      |
|                                                |                             |       |         |                                     |                   |          |                      |
|                                                |                             |       |         |                                     |                   |          |                      |
|                                                |                             |       |         |                                     |                   |          |                      |
|                                                |                             |       |         |                                     |                   | _,       |                      |
|                                                |                             |       |         |                                     |                   | Inompson | Management LLC       |